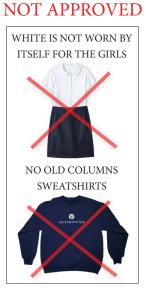

### K-3RD GRADE GIRLS UNIFORM VISUAL GUIDE

### REQUIRED TUESDAY UNIFORM





#### IDEAS FOR APPROVED APPAREL M, W, TH, F











# SAMPLE SHOE STYLES (MONDAY - THURSDAY) black, navy, red, brown, gray, or white



### 4тн-6тн GRADE GIRLS UNIFORM VISUAL GUIDE

### REQUIRED TUESDAY UNIFORM





#### IDEAS FOR APPROVED APPAREL M, W, TH, F











## SAMPLE SHOE STYLES (MONDAY - THURSDAY) black, navy, red, brown, gray, or white



### K-6TH GRADE BOYS UNIFORM VISUAL GUIDE

### REQUIRED TUESDAY UNIFORM





#### IDEAS FOR APPROVED APPAREL M, W, TH, F









# NO OLD COLUMNS SWEATSHIRTS NO HOODIES OR NON-UNIFORM OUTERWEAR

NOT APPROVED

### SAMPLE SHOE STYLES (MONDAY - THURSDAY) black, navy, red, brown, gray, or white





### K-6TH GRADE BOYS AND GIRLS APPROVED OUTERWEAR