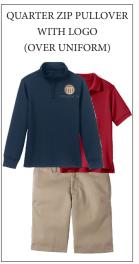

### K-3RD GRADE GIRLS UNIFORM VISUAL GUIDE

### REQUIRED TUESDAY UNIFORM





#### IDEAS FOR APPROVED APPAREL M, W, TH, F











# SAMPLE SHOE STYLES (MONDAY - THURSDAY) black, navy, red, brown, gray, or white



### 4тн-6тн GRADE GIRLS UNIFORM VISUAL GUIDE

### REQUIRED TUESDAY UNIFORM





#### IDEAS FOR APPROVED APPAREL M, W, TH, F











## SAMPLE SHOE STYLES (MONDAY - THURSDAY) black, navy, red, brown, gray, or white



### K-6TH GRADE BOYS UNIFORM VISUAL GUIDE

### REQUIRED TUESDAY UNIFORM





#### IDEAS FOR APPROVED APPAREL M, W, TH, F









# NO OLD COLUMNS SWEATSHIRTS NO HOODIES OR NON-UNIFORM OUTERWEAR

NOT APPROVED

### SAMPLE SHOE STYLES (MONDAY - THURSDAY) black, navy, red, brown, gray, or white





### K-6TH GRADE BOYS AND GIRLS APPROVED OUTERWEAR