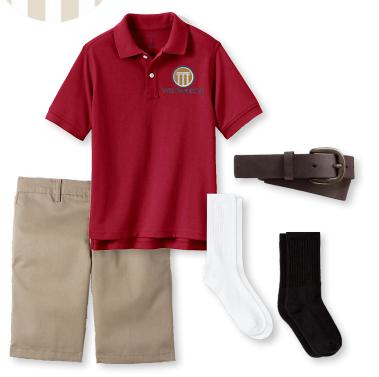

### K-3RD GRADE GIRLS UNIFORM VISUAL GUIDE

### REQUIRED TUESDAY UNIFORM





#### IDEAS FOR APPROVED APPAREL M, W, TH, F











# SAMPLE SHOE STYLES (MONDAY - THURSDAY) black, navy, red, brown, gray, or white



### 4тн-6тн GRADE GIRLS UNIFORM VISUAL GUIDE

### REQUIRED TUESDAY UNIFORM





#### IDEAS FOR APPROVED APPAREL M, W, TH, F











## SAMPLE SHOE STYLES (MONDAY - THURSDAY) black, navy, red, brown, gray, or white



### K-6TH GRADE BOYS UNIFORM VISUAL GUIDE

### REQUIRED TUESDAY UNIFORM





#### IDEAS FOR APPROVED APPAREL M, W, TH, F









# NO OLD COLUMNS SWEATSHIRTS NO HOODIES OR NON-UNIFORM OUTERWEAR

NOT APPROVED

### SAMPLE SHOE STYLES (MONDAY - THURSDAY) black, navy, red, brown, gray, or white





### K-6TH GRADE BOYS AND GIRLS APPROVED OUTERWEAR