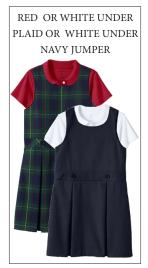

### K-3RD GRADE GIRLS UNIFORM VISUAL GUIDE

### REQUIRED TUESDAY UNIFORM





#### IDEAS FOR APPROVED APPAREL M, W, TH, F











# SAMPLE SHOE STYLES (MONDAY - THURSDAY) black, navy, red, brown, gray, or white



### 4тн-6тн GRADE GIRLS UNIFORM VISUAL GUIDE

### REQUIRED TUESDAY UNIFORM





#### IDEAS FOR APPROVED APPAREL M, W, TH, F











## SAMPLE SHOE STYLES (MONDAY - THURSDAY) black, navy, red, brown, gray, or white



### K-6TH GRADE BOYS UNIFORM VISUAL GUIDE

### REQUIRED TUESDAY UNIFORM





#### IDEAS FOR APPROVED APPAREL M, W, TH, F









# NO OLD COLUMNS SWEATSHIRTS NO HOODIES OR NON-UNIFORM OUTERWEAR

NOT APPROVED

### SAMPLE SHOE STYLES (MONDAY - THURSDAY) black, navy, red, brown, gray, or white





### K-6TH GRADE BOYS AND GIRLS APPROVED OUTERWEAR