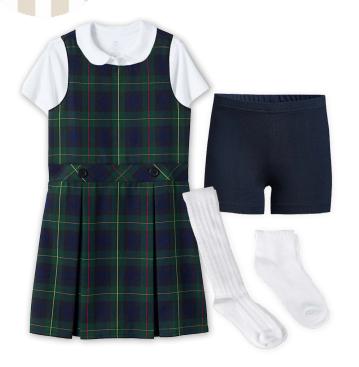

### K-3RD GRADE GIRLS UNIFORM VISUAL GUIDE

### REQUIRED TUESDAY UNIFORM





#### IDEAS FOR APPROVED APPAREL M, W, TH, F











# SAMPLE SHOE STYLES (MONDAY - THURSDAY) black, navy, red, brown, gray, or white



### 4тн-6тн GRADE GIRLS UNIFORM VISUAL GUIDE

### REQUIRED TUESDAY UNIFORM





#### IDEAS FOR APPROVED APPAREL M, W, TH, F











## SAMPLE SHOE STYLES (MONDAY - THURSDAY) black, navy, red, brown, gray, or white



### K-6TH GRADE BOYS UNIFORM VISUAL GUIDE

### REQUIRED TUESDAY UNIFORM





#### IDEAS FOR APPROVED APPAREL M, W, TH, F









# NO OLD COLUMNS SWEATSHIRTS NO HOODIES OR NON-UNIFORM OUTERWEAR

NOT APPROVED

### SAMPLE SHOE STYLES (MONDAY - THURSDAY) black, navy, red, brown, gray, or white





### K-6TH GRADE BOYS AND GIRLS APPROVED OUTERWEAR