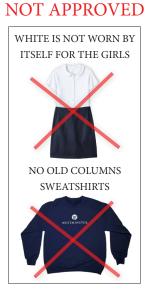

### K-3RD GRADE GIRLS UNIFORM VISUAL GUIDE

### REQUIRED TUESDAY UNIFORM





#### IDEAS FOR APPROVED APPAREL M, W, TH, F











# SAMPLE SHOE STYLES (MONDAY - THURSDAY) black, navy, red, brown, gray, or white



### 4тн-6тн GRADE GIRLS UNIFORM VISUAL GUIDE

### REQUIRED TUESDAY UNIFORM





#### IDEAS FOR APPROVED APPAREL M, W, TH, F











## SAMPLE SHOE STYLES (MONDAY - THURSDAY) black, navy, red, brown, gray, or white



### K-6TH GRADE BOYS UNIFORM VISUAL GUIDE

### REQUIRED TUESDAY UNIFORM





#### IDEAS FOR APPROVED APPAREL M, W, TH, F









# NO OLD COLUMNS SWEATSHIRTS NO HOODIES OR NON-UNIFORM OUTERWEAR

NOT APPROVED

### SAMPLE SHOE STYLES (MONDAY - THURSDAY) black, navy, red, brown, gray, or white





### K-6TH GRADE BOYS AND GIRLS APPROVED OUTERWEAR