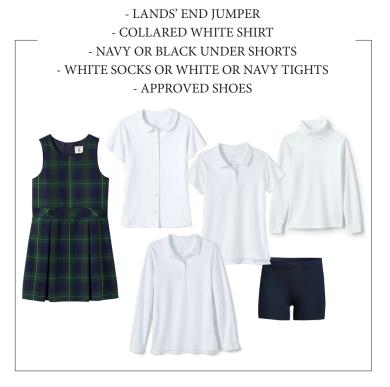

### K-3RD GRADE GIRLS UNIFORM VISUAL GUIDE

### REQUIRED TUESDAY UNIFORM





#### IDEAS FOR APPROVED APPAREL M, W, TH, F











# SAMPLE SHOE STYLES (MONDAY - THURSDAY) black, navy, red, brown, gray, or white



### 4тн-6тн GRADE GIRLS UNIFORM VISUAL GUIDE

### REQUIRED TUESDAY UNIFORM





#### IDEAS FOR APPROVED APPAREL M, W, TH, F











## SAMPLE SHOE STYLES (MONDAY - THURSDAY) black, navy, red, brown, gray, or white



### K-6TH GRADE BOYS UNIFORM VISUAL GUIDE

### REQUIRED TUESDAY UNIFORM





#### IDEAS FOR APPROVED APPAREL M, W, TH, F









# NO OLD COLUMNS SWEATSHIRTS NO HOODIES OR NON-UNIFORM OUTERWEAR

NOT APPROVED

### SAMPLE SHOE STYLES (MONDAY - THURSDAY) black, navy, red, brown, gray, or white





### K-6TH GRADE BOYS AND GIRLS APPROVED OUTERWEAR