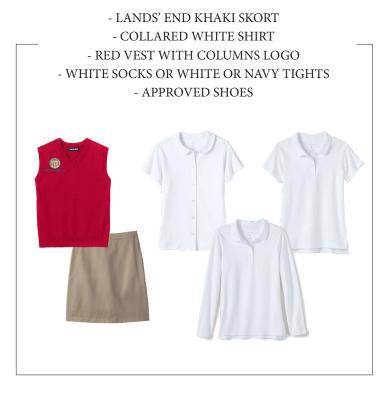

### K-3RD GRADE GIRLS UNIFORM VISUAL GUIDE

### REQUIRED TUESDAY UNIFORM





#### IDEAS FOR APPROVED APPAREL M, W, TH, F











# SAMPLE SHOE STYLES (MONDAY - THURSDAY) black, navy, red, brown, gray, or white



### 4тн-6тн GRADE GIRLS UNIFORM VISUAL GUIDE

### REQUIRED TUESDAY UNIFORM





#### IDEAS FOR APPROVED APPAREL M, W, TH, F











## SAMPLE SHOE STYLES (MONDAY - THURSDAY) black, navy, red, brown, gray, or white



### K-6TH GRADE BOYS UNIFORM VISUAL GUIDE

### REQUIRED TUESDAY UNIFORM





#### IDEAS FOR APPROVED APPAREL M, W, TH, F









# NO OLD COLUMNS SWEATSHIRTS NO HOODIES OR NON-UNIFORM OUTERWEAR

NOT APPROVED

### SAMPLE SHOE STYLES (MONDAY - THURSDAY) black, navy, red, brown, gray, or white





### K-6TH GRADE BOYS AND GIRLS APPROVED OUTERWEAR