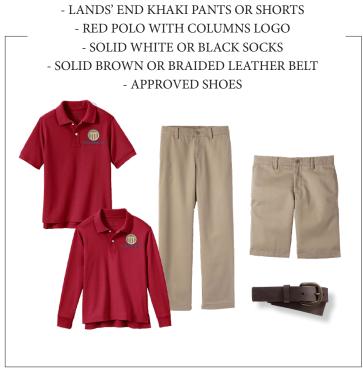

### K-3RD GRADE GIRLS UNIFORM VISUAL GUIDE

### REQUIRED TUESDAY UNIFORM





#### IDEAS FOR APPROVED APPAREL M, W, TH, F











# SAMPLE SHOE STYLES (MONDAY - THURSDAY) black, navy, red, brown, gray, or white



### 4тн-6тн GRADE GIRLS UNIFORM VISUAL GUIDE

### REQUIRED TUESDAY UNIFORM





#### IDEAS FOR APPROVED APPAREL M, W, TH, F











## SAMPLE SHOE STYLES (MONDAY - THURSDAY) black, navy, red, brown, gray, or white



### K-6TH GRADE BOYS UNIFORM VISUAL GUIDE

### REQUIRED TUESDAY UNIFORM





#### IDEAS FOR APPROVED APPAREL M, W, TH, F









# NO OLD COLUMNS SWEATSHIRTS NO HOODIES OR NON-UNIFORM OUTERWEAR

NOT APPROVED

### SAMPLE SHOE STYLES (MONDAY - THURSDAY) black, navy, red, brown, gray, or white





### K-6TH GRADE BOYS AND GIRLS APPROVED OUTERWEAR