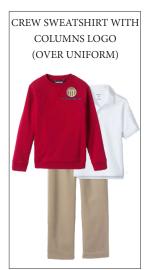

### K-3RD GRADE GIRLS UNIFORM VISUAL GUIDE

### REQUIRED TUESDAY UNIFORM





#### IDEAS FOR APPROVED APPAREL M, W, TH, F











# SAMPLE SHOE STYLES (MONDAY - THURSDAY) black, navy, red, brown, gray, or white



### 4тн-6тн GRADE GIRLS UNIFORM VISUAL GUIDE

### REQUIRED TUESDAY UNIFORM





#### IDEAS FOR APPROVED APPAREL M, W, TH, F











## SAMPLE SHOE STYLES (MONDAY - THURSDAY) black, navy, red, brown, gray, or white



### K-6TH GRADE BOYS UNIFORM VISUAL GUIDE

### REQUIRED TUESDAY UNIFORM





#### IDEAS FOR APPROVED APPAREL M, W, TH, F









# NO OLD COLUMNS SWEATSHIRTS NO HOODIES OR NON-UNIFORM OUTERWEAR

NOT APPROVED

### SAMPLE SHOE STYLES (MONDAY - THURSDAY) black, navy, red, brown, gray, or white





### K-6TH GRADE BOYS AND GIRLS APPROVED OUTERWEAR