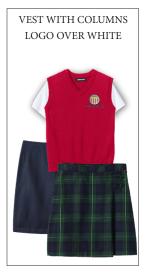

### K-3RD GRADE GIRLS UNIFORM VISUAL GUIDE

### REQUIRED TUESDAY UNIFORM





#### IDEAS FOR APPROVED APPAREL M, W, TH, F











# SAMPLE SHOE STYLES (MONDAY - THURSDAY) black, navy, red, brown, gray, or white



### 4тн-6тн GRADE GIRLS UNIFORM VISUAL GUIDE

### REQUIRED TUESDAY UNIFORM





#### IDEAS FOR APPROVED APPAREL M, W, TH, F











## SAMPLE SHOE STYLES (MONDAY - THURSDAY) black, navy, red, brown, gray, or white



### K-6TH GRADE BOYS UNIFORM VISUAL GUIDE

### REQUIRED TUESDAY UNIFORM





#### IDEAS FOR APPROVED APPAREL M, W, TH, F









# NO OLD COLUMNS SWEATSHIRTS NO HOODIES OR NON-UNIFORM OUTERWEAR

NOT APPROVED

### SAMPLE SHOE STYLES (MONDAY - THURSDAY) black, navy, red, brown, gray, or white





### K-6TH GRADE BOYS AND GIRLS APPROVED OUTERWEAR