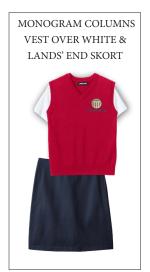

### K-3RD GRADE GIRLS UNIFORM VISUAL GUIDE

### REQUIRED TUESDAY UNIFORM





#### IDEAS FOR APPROVED APPAREL M, W, TH, F











# SAMPLE SHOE STYLES (MONDAY - THURSDAY) black, navy, red, brown, gray, or white



### 4тн-6тн GRADE GIRLS UNIFORM VISUAL GUIDE

### REQUIRED TUESDAY UNIFORM





#### IDEAS FOR APPROVED APPAREL M, W, TH, F











## SAMPLE SHOE STYLES (MONDAY - THURSDAY) black, navy, red, brown, gray, or white



### K-6TH GRADE BOYS UNIFORM VISUAL GUIDE

### REQUIRED TUESDAY UNIFORM





#### IDEAS FOR APPROVED APPAREL M, W, TH, F









# NO OLD COLUMNS SWEATSHIRTS NO HOODIES OR NON-UNIFORM OUTERWEAR

NOT APPROVED

### SAMPLE SHOE STYLES (MONDAY - THURSDAY) black, navy, red, brown, gray, or white





### K-6TH GRADE BOYS AND GIRLS APPROVED OUTERWEAR