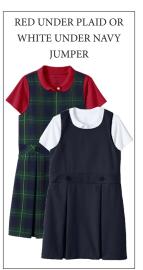

### K-3RD GRADE GIRLS UNIFORM VISUAL GUIDE

### REQUIRED TUESDAY UNIFORM





#### IDEAS FOR APPROVED APPAREL M, W, TH, F











# SAMPLE SHOE STYLES (MONDAY - THURSDAY) black, navy, red, brown, gray, or white



### 4тн-6тн GRADE GIRLS UNIFORM VISUAL GUIDE

### REQUIRED TUESDAY UNIFORM





#### IDEAS FOR APPROVED APPAREL M, W, TH, F











## SAMPLE SHOE STYLES (MONDAY - THURSDAY) black, navy, red, brown, gray, or white



### K-6TH GRADE BOYS UNIFORM VISUAL GUIDE

### REQUIRED TUESDAY UNIFORM





#### IDEAS FOR APPROVED APPAREL M, W, TH, F









# NO OLD COLUMNS SWEATSHIRTS NO HOODIES OR NON-UNIFORM OUTERWEAR

NOT APPROVED

### SAMPLE SHOE STYLES (MONDAY - THURSDAY) black, navy, red, brown, gray, or white





### K-6TH GRADE BOYS AND GIRLS APPROVED OUTERWEAR