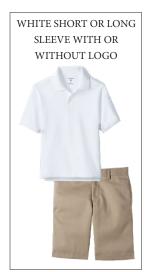

### K-6TH GRADE BOYS UNIFORM VISUAL GUIDE

#### IDEAS FOR APPROVED APPAREL M, W, TH, F