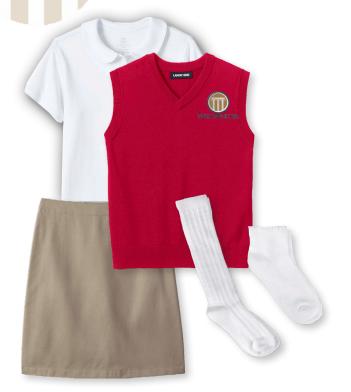

### K-3RD GRADE GIRLS UNIFORM VISUAL GUIDE

### REQUIRED TUESDAY UNIFORM





#### IDEAS FOR APPROVED APPAREL M, W, TH, F











# SAMPLE SHOE STYLES (MONDAY - THURSDAY) black, navy, red, brown, gray, or white



### 4тн-6тн GRADE GIRLS UNIFORM VISUAL GUIDE

### REQUIRED TUESDAY UNIFORM





#### IDEAS FOR APPROVED APPAREL M, W, TH, F











## SAMPLE SHOE STYLES (MONDAY - THURSDAY) black, navy, red, brown, gray, or white



### K-6TH GRADE BOYS UNIFORM VISUAL GUIDE

### REQUIRED TUESDAY UNIFORM





#### IDEAS FOR APPROVED APPAREL M, W, TH, F









# NO OLD COLUMNS SWEATSHIRTS NO HOODIES OR NON-UNIFORM OUTERWEAR

NOT APPROVED

### SAMPLE SHOE STYLES (MONDAY - THURSDAY) black, navy, red, brown, gray, or white





### K-6TH GRADE BOYS AND GIRLS APPROVED OUTERWEAR